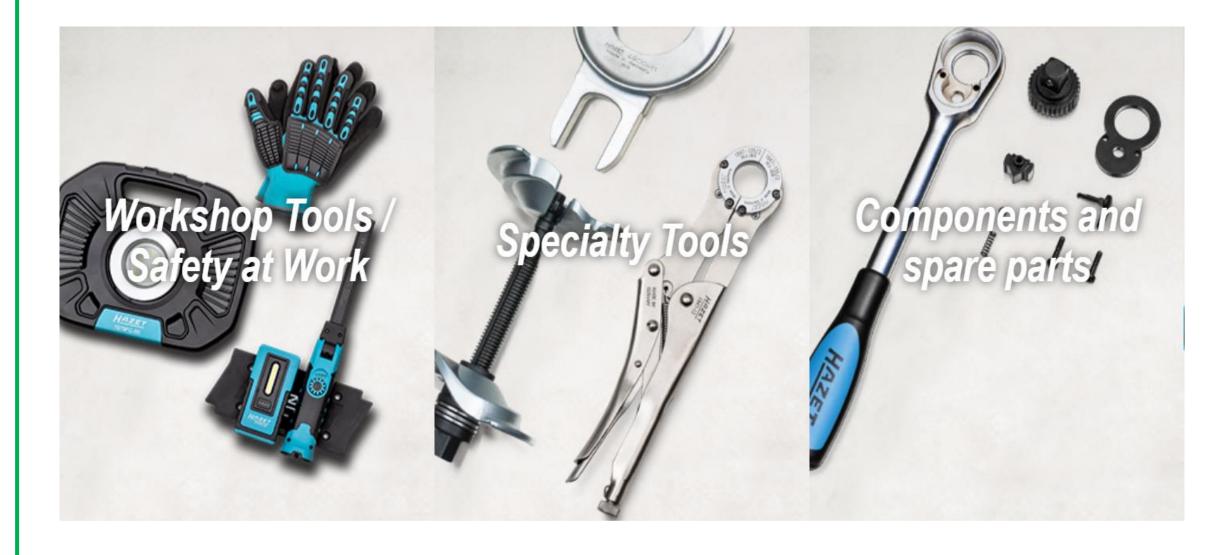

## • Product Range:

- Tool trolleys and
- factory equipment
- Tool storage
- Tool storage
- Hand tools
- Torque tools
- Pneumatic tools
- General workshop tools
- Diagnostics / Battery /
- Electrical System
- Engine / Radiator / A/C
- Oil service
- Brakes
- Wheels / tyres
- Car body
- Motor / commercial vehicle
- chassis specialty tools