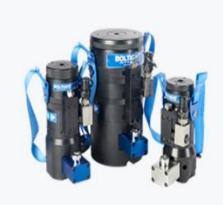

### Boltight Standard Bolt Tensioners

Fits all standard Oil & Gas flanges and is easy to install

Read More  $\rightarrow$ 

### Boltight Subsea Tensioners

For Subsea applications, this nickelplated tensioner is designed for high initial bolt stress

Read More  $\rightarrow$ 

### Boltight Typhoon Tensioners

A compact tensioner to fit tight-access locations, this tool suits wind turbine applications

#### Boltight TSR+ Tensioners

Fastest auto return tensioner on the market, designed to ensure quick and safe operations.

Read More  $\rightarrow$ 

#### Boltight Xtra Range

For higher loads and reduced dimensions, the Xtra range fits all Norsok compact Oil & Gas flanges

Read More  $\rightarrow$ 

#### **Boltight Foundation Tensioners**

For wind base and foundation bolts, this tensioner is suitable for most common threadforms

Read More  $\rightarrow$ 

www.coretechindustrial.in

An ISO 9001:2015 Certified company