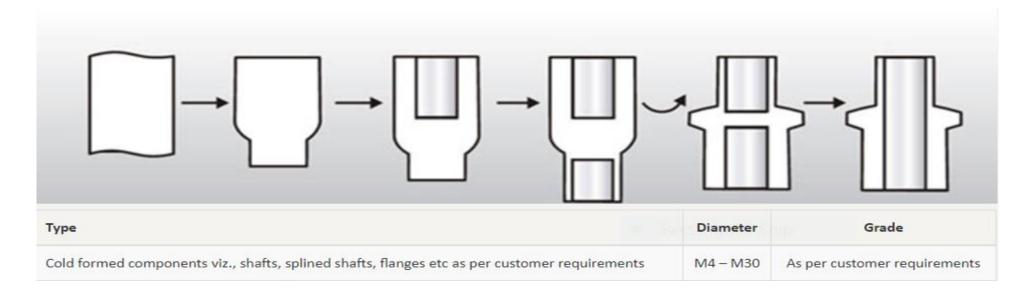

### Wider Product Range

| Туре                                                                                                                                                                                                                                                                                                                                                                                                                                            | Diameter                        | Length                          | Grade                           | Passivation                                                                                                                            |
|-------------------------------------------------------------------------------------------------------------------------------------------------------------------------------------------------------------------------------------------------------------------------------------------------------------------------------------------------------------------------------------------------------------------------------------------------|---------------------------------|---------------------------------|---------------------------------|----------------------------------------------------------------------------------------------------------------------------------------|
| <ul> <li>Standard:</li> <li>Hex Head Bolts &amp; Screws</li> <li>Counter Sunk (Csk) Screws</li> <li>Standard &amp; Spherical Flange<br/>Bolts &amp; Screws</li> <li>Socket head bolts &amp; Screws</li> <li>Shoulder Head Spl Bolts</li> <li>Flange Screw &amp; Bolts</li> <li>Self Tapping Screws</li> <li>Socket Flange Screws</li> <li>Hex Head Collar Screw &amp; Bolts</li> <li>Truss &amp; Pan head screws</li> <li>Axle bolts</li> </ul> | M4 – M30                        | 10 – 300mm                      | 6.6, 8.8, 9.8, 10.9, 12.9       | <ul> <li>Zinc Trivalent (Bright, yellow, Black)</li> <li>Geomat</li> <li>Thermal Blackening</li> <li>Hot dip Galvanised</li> </ul>     |
| <ul> <li>Special:</li> <li>Connecting rod bolts</li> <li>Combination screws &amp; bolts</li> <li>Threaded fasteners</li> </ul>                                                                                                                                                                                                                                                                                                                  | As per customer<br>requirements | As per customer<br>requirements | As per customer<br>requirements | <ul> <li>Zinc Trivalent (Bright,<br/>yellow, Black)</li> <li>Geomat</li> <li>Thermal Blackening</li> <li>Hot dip Galvanised</li> </ul> |