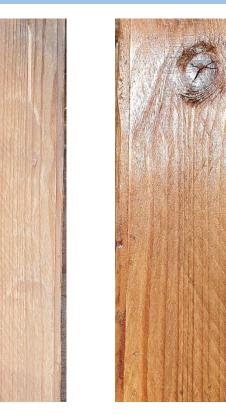

Protective Coatings for Concrete, Pillars, Walls, Metal structures, Wood, Waterproofing

Protect your Wood Assets by using Jar Bioguard Wood

#### ADVANTAGES

- Protect wood from Bio-degradation and increase the life by more than double.
- Nano-technology penetrate deep in to the materials and can apply for wood and fibre etc..
- Ability to restrict water absorbvation and faster curing.
- Antifungal, Anti microbial and Anti paracyte coating.
   Free Flow Liquid.
- Coverages more than 400% compared to any other similar products.
- Easy Brush / Spray application.
- 0% Wastage.
   Non Taxic / Small Free.
- Non Toxic / Smell Free.

#### Actual demo of Bioguard wood