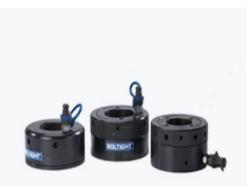

#### Boltight Xtra Range

For higher loads and reduced dimensions, the Xtra range fits all Norsok compact Oil & Gas flanges

Read More  $\rightarrow$ 

#### **Boltight Foundation Tensioners**

For wind base and foundation bolts, this tensioner is suitable for most common threadforms

Read More  $\rightarrow$ 

www.coretechindustrial.in

An ISO 9001:2015 Certified company