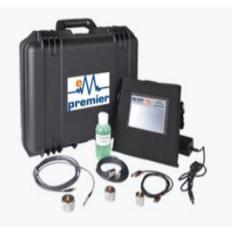

### Boltight Echometer Range

Compact and portable, these ultrasonic tools quickly and accurately measures bolt load

Read More  $\rightarrow$ 