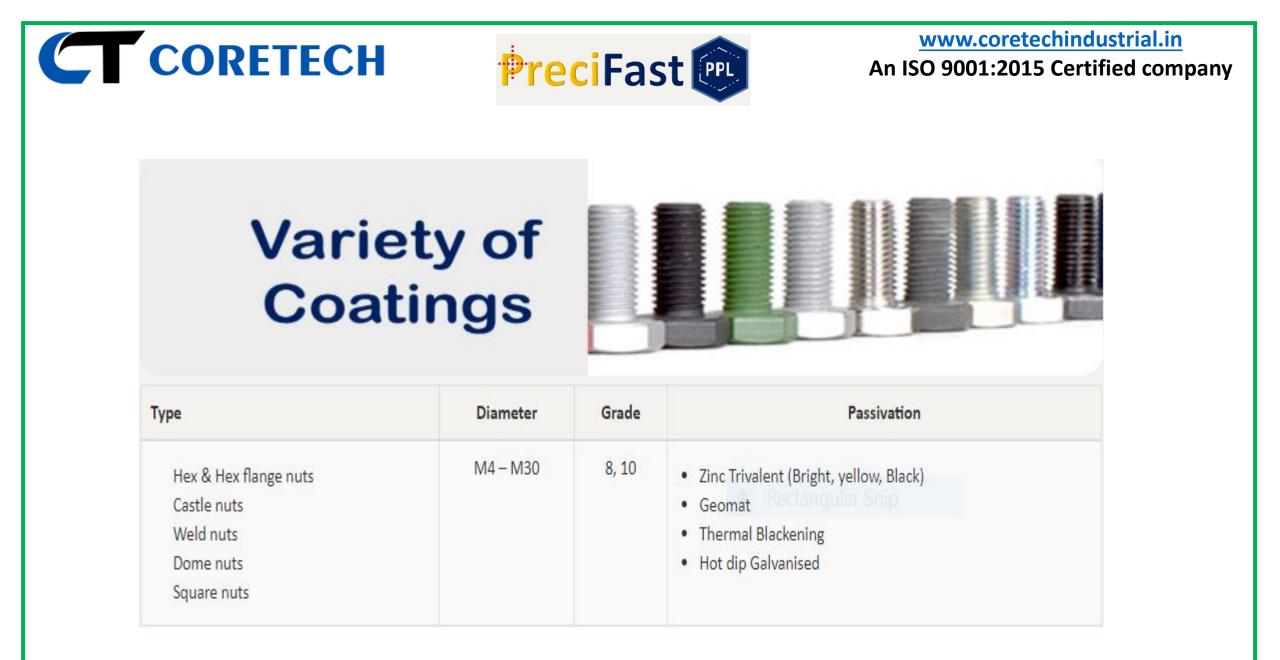

### Wider Product Range

| Туре                                                                                                                                                                                                                                                                                                                                                                                                                                            | Diameter                        | Length                          | Grade                           | Passivation                                                                                                                            |
|-------------------------------------------------------------------------------------------------------------------------------------------------------------------------------------------------------------------------------------------------------------------------------------------------------------------------------------------------------------------------------------------------------------------------------------------------|---------------------------------|---------------------------------|---------------------------------|----------------------------------------------------------------------------------------------------------------------------------------|
| <ul> <li>Standard:</li> <li>Hex Head Bolts &amp; Screws</li> <li>Counter Sunk (Csk) Screws</li> <li>Standard &amp; Spherical Flange<br/>Bolts &amp; Screws</li> <li>Socket head bolts &amp; Screws</li> <li>Shoulder Head Spl Bolts</li> <li>Flange Screw &amp; Bolts</li> <li>Self Tapping Screws</li> <li>Socket Flange Screws</li> <li>Hex Head Collar Screw &amp; Bolts</li> <li>Truss &amp; Pan head screws</li> <li>Axle bolts</li> </ul> | M4 – M30                        | 10 – 300mm                      | 6.6, 8.8, 9.8, 10.9, 12.9       | <ul> <li>Zinc Trivalent (Bright, yellow, Black)</li> <li>Geomat</li> <li>Thermal Blackening</li> <li>Hot dip Galvanised</li> </ul>     |
| <ul> <li>Special:</li> <li>Connecting rod bolts</li> <li>Combination screws &amp; bolts</li> <li>Threaded fasteners</li> </ul>                                                                                                                                                                                                                                                                                                                  | As per customer<br>requirements | As per customer<br>requirements | As per customer<br>requirements | <ul> <li>Zinc Trivalent (Bright,<br/>yellow, Black)</li> <li>Geomat</li> <li>Thermal Blackening</li> <li>Hot dip Galvanised</li> </ul> |

#### www.coretechindustrial.in An ISO 9001:2015 Certified company

| Туре           | Diameter | Grade                | Passivation                                                                                                                        |
|----------------|----------|----------------------|------------------------------------------------------------------------------------------------------------------------------------|
| Cylinder studs | M4 – M30 | 6.8, 8.8, 10.9, 12.9 | <ul> <li>Zinc Trivalent (Bright, yellow, Black)</li> <li>Geomat</li> <li>Thermal Blackening</li> <li>Hot dip Galvanised</li> </ul> |